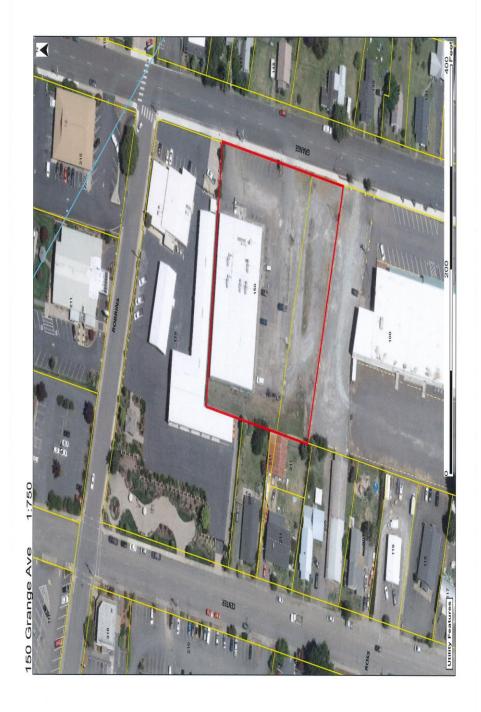

### Appendix A

Proposed Site for New Molalla Police Facility 1.15 Acres, Former Molalla Bowl, 150 Grange Street, Molalla, OR 97038